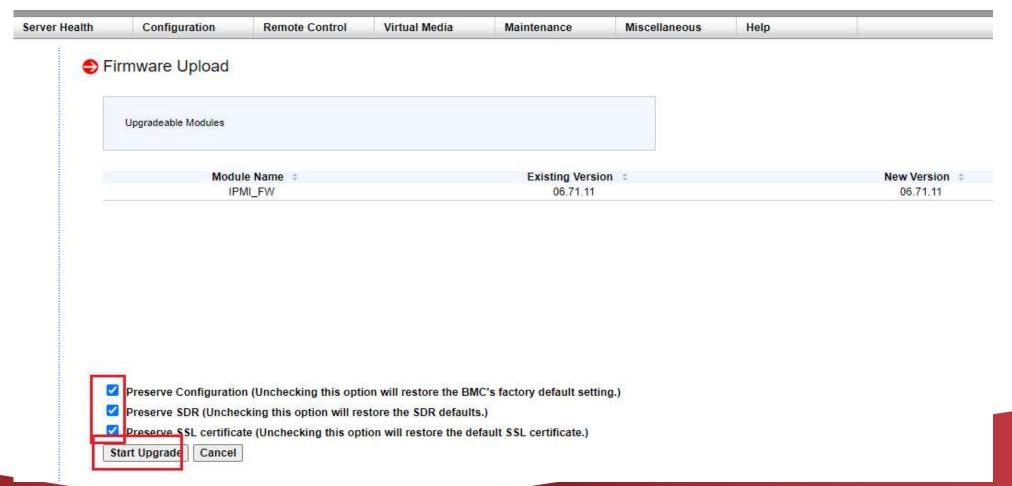

• Click "Preserve" all preserve items. And press "Start Upgrade" to start to flash BMC firmware

• After BMC firmware update finished, it will show upgrade progress 100% And the BMC will be reset. Please wait for 1 minute and will return to the login page