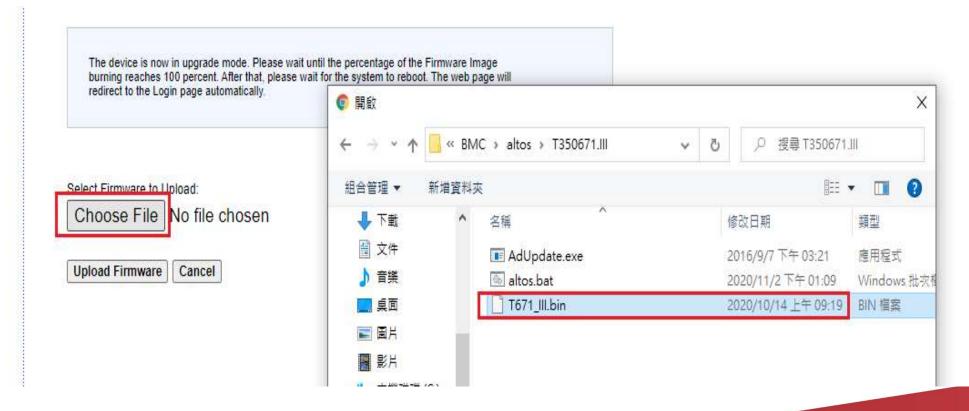

Open Maintenance Page , select the firmware Update page
Press "Enter Update Mode" button to start to update the BMC firmware.

Press "Choose File" to select the BMC firmware, xxxxx.bin. Then press Open to upload the BMC firmware.