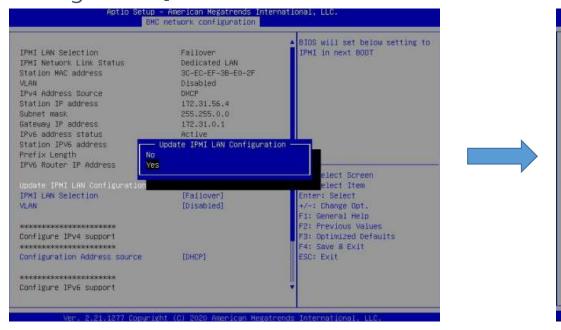

 Power on the system, and press [Del] key to enter BIOS Setup Utility. Go to the [Server Mgmt] tab and select [BMC network Configuration] item.

- Press the [Enter] key to "configuration address source" and change to [Static] option.
- Or you can use a DHCP server to assign an IPv4 address automatically and see the IPv4 address here