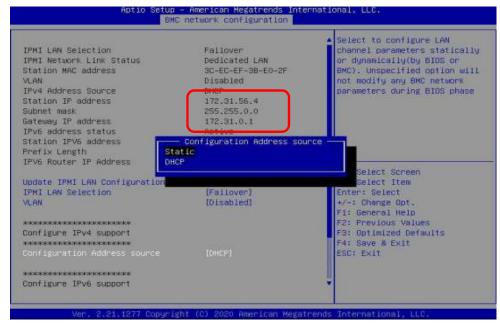

 Power on the system, and press [Del] key to enter BIOS Setup Utility. Go to the [Server Mgmt] tab and select [BMC network Configuration] item.

- Press the [Enter] key to "configuration address source" and change to [Static] option.
- Or you can use a DHCP server to assign an IPv4 address automatically and see the IPv4 address here