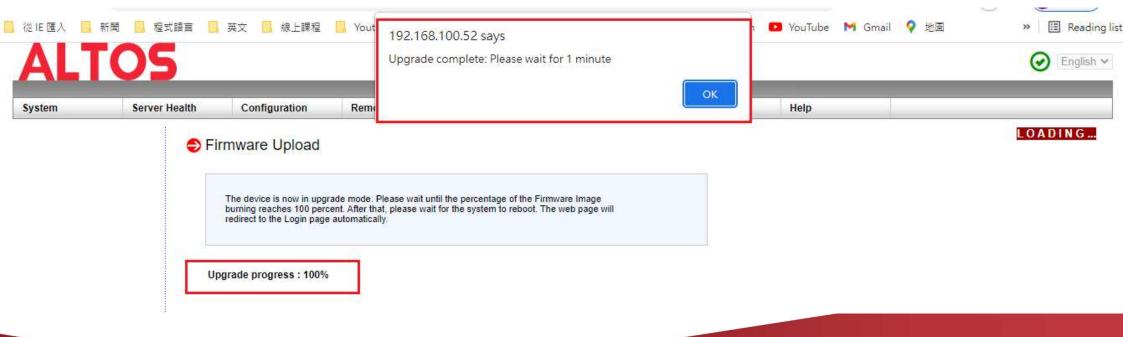

• Click "Preserve" all preserve items. And press "Start Upgrade" to start to flash BMC firmware

• After BMC firmware update finished, it will show upgrade progress 100% And the BMC will be reset. Please wait for 1 minute and will return to the login page