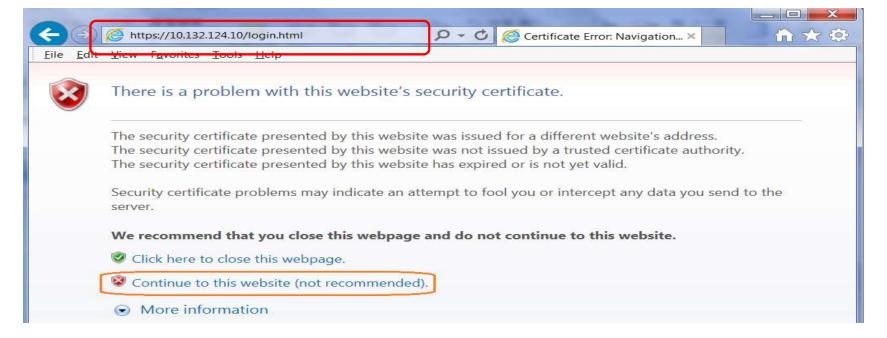

• Enter the IP address in browser's web address field in the remote laptop computer. You will see " There is a problem with this website's security certificate" webpage. Click on [Continue to this website (not recommended)]. Afterwards, you will see the IPMI logon webpage. This will allow you to link to the BMC web UI.