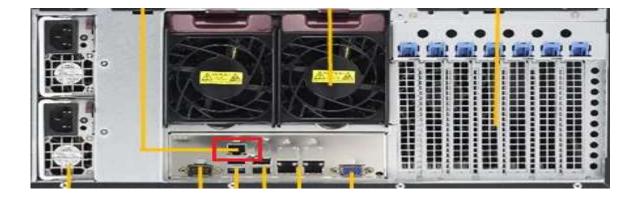

# Web Console Update

BMC Firmware Update From BMC Web Console

Altos Computing Inc. is a subsidiary of Acer

- Connect an Ethernet cable to a remote laptop computer likes below image.
- Connect an Ethernet cable to the BMC dedicated LAN port