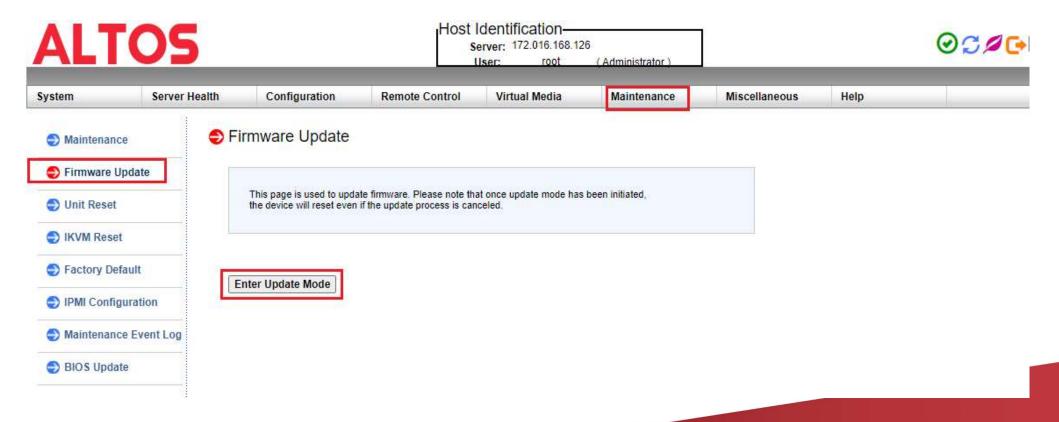

Open Maintenance Page , select the firmware Update page
Press "Enter Update Mode" button to start to update the BMC firmware.

Press "Choose File" to select the BMC firmware, xxxxx.bin. Then press Open to upload the BMC firmware.